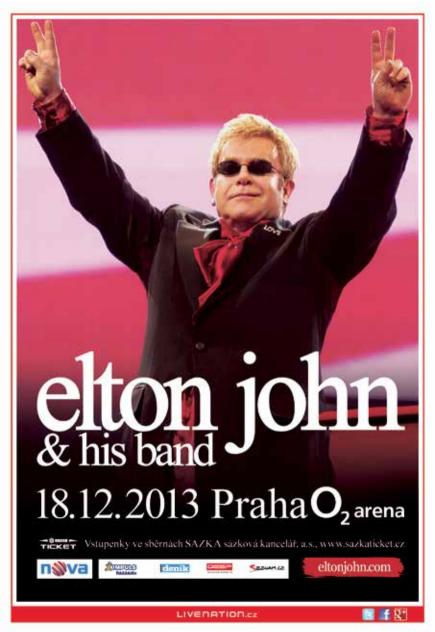

# **ELTON JOHN**

02 Arena, Prague 9 Price: 1390 - 2590 Kč, 18.12.2013

One of the most successful solo artists in the history of popular music will spice the pre-Christmas period for the lovers of pop in the O2 arena. He has a star on the Hollywood Walk of Fame, was named a Commander of the Order of the British Empire, his wax statue is in the London collection of Madame Tussaud, is openly homosexual and wrote the Oscar-winning song to the animated blockbuster Lion King. Elton John is simply a worldwide name and no fan should miss his December concert.