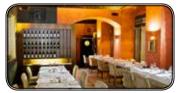

# CRYSTAL

modern design with traces of Pop art, a modest menu, taking a chance on a wide variety of drinks and cocktails and placement close to the Old Town square, where there is an abundance of bars and restaurants. The polished bar-restaurant Crystal proves that there is still a place for new businesses with healthy confidence.

Crystal appears subtle from the street. Unlike the others, it refuses to bet on quantity, but rather chooses quality. This is characterized by the very premises of the stylish establishment, which can accommodate approximately fifty persons. But on shouldn't be scared of tightness - Crystal offers an airy enough interior, so that one always feels comfortable there.

The new bar restaurant Crystal will capture attention at first sight. The environment, with a relaxed atmosphere and pleasant music (mostly soul, funky or blues, live on Thursdays), is energized by various de-

sign features (playful paintings, cozy fireplace) that will make you look around the place all the time.

Fortunately, the gastronomical part of the establishment is at least equally interesting. Namely, the dual faces of Crystal. Throughout the day, it is a full-fledged restaurant and it turns into a bar for the night. And this is not only a symbolic change. The tables are cleared, the lights dimmed and Crystal suddenly gains an entirely different (and sexy) face.

# CRYSTAL

BAR & RESTAURANT

V kolkovně 908/7, Prague 1 Phone: +420 607 337 337 www.crystal-restaurant.cz