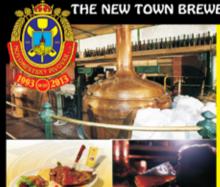

# ÚNĚTICKÝ PIVOVAR

The Unetice brewery was founded in 1710. However, beer has been brewed here by the local canons since the middle of the 16th century and the brewery itself was for centuries owned by the Metropolitan canonry of St. Vitus in Prague. Today in Unětice, we brew the "10°", "12°" and sometimes also the special. **Únětice brewery restaurant** The best way to experience the beneficial effects of the Unetice heer of excellent quality is in our restaurant in the Únětice brewery. We invite you for the Czech meals of chef Lukáš Nechyba and brew master Vladimír Černohorský's Czech tank beer fron the lager cellar of the brewery.

Phone: +420 220 515 687
Rýznerova 19
252 62 Únětice
www.unetickypivovar.cz
Restaurant opening hours:
daily 11.00-22.00
(15 minutes by car from Prague city center)