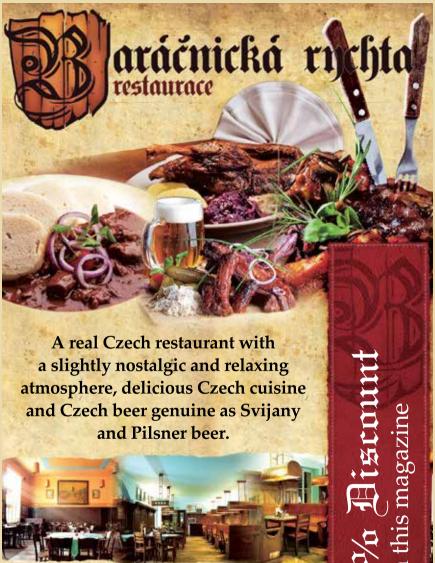

# BARÁČNICKÁ RYCHTA

Tržiště 23/555, Prague 1 – Malá strana, Phone: +420 257 532 461 www.baracnickarychta.cz M6

If you're looking for somewhere to experience true Czech style with a slightly nostalgic and, above all, relaxed atmosphere, you can consider Baráčnická rychta a frontrunner in this quest. The word "Baráčník" - "Cottager" references a man, who's religion is the restoration of Czech traditions, customs and lore. Baráčnická rychta thus focuses on traditional Czech cuisine, with the utmost care and a rich selection (Pilsner, Svijany, Baráčnický Tuplák, Rohozec) of beet, that packs a punch. All this in an original environment with friendly prices.