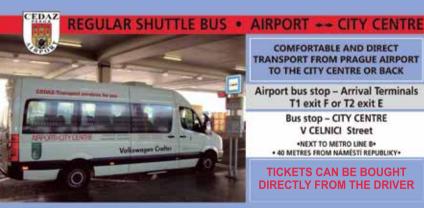

#### Cedaz Praha

Public shuttle bus from airport to the centre of Prague or back. Comfortable and direct transport from V Celnici street. Tickets can be bought directly from the driver.

Phone: +420 220 116 758 www.cedaz.cz

+420 729 33 11 33

a reasonable price.

Nonstop service • We speak English Free pickup service in Prague Approximate price calculation More than 1200 cars available Credit cards welcome www.aaataxi.cz

COMFORTABLE AND DIRECT TRANSPORT FROM PRAGUE AIRPORT TO THE CITY CENTRE OR BACK

Airport bus stop - Arrival Terminals T1 exit F or T2 exit E

> Bus stop - CITY CENTRE V CELNICI Street

\*NEXT TO METRO LINE B\* AO METRES EROM NÁMĚSTÍ REPUBLIKY.

TICKETS CAN BE BOUGHT DIRECTLY FROM THE DRIVER

www.cedaz.cz

HOTEL TIPS