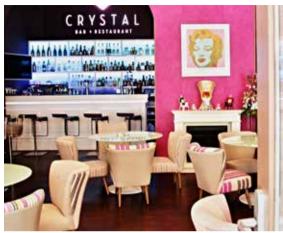

# CRYSTAL

modern design with traces of Pop art, a modest menu, taking a chance on a wide variety of drinks and cocktails and placement close to the Old Town square, where there is an abundance of bars and restaurants. The polished bar-restaurant Crystal proves that there is still a place for new businesses with healthy confidence.

Crystal appears subtle from the street. Unlike the others, it refuses to bet on quantity, but rather chooses quality. This is characterized by the very premises of the stylish establishment, which can accommodate approximately fifty persons. But on shouldn't be scared of tightness - Crystal offers an airy enough interior, so that one always feels comfortable there.

The new bar restaurant Crystal will capture attention at first sight. The environment, with a relaxed atmosphere and pleasant music (mostly soul, funky or blues, live on Thursdays), is energized by various de-

sign features (playful paintings, cozy fireplace) that will make you look around the place all the time.

Fortunately, the gastronomical part of the establishment is at least equally interesting. Namely, the dual faces of Crystal. Throughout the day, it is a full-fledged restaurant and it turns into a bar for the night. And this is not only a symbolic change. The tables are cleared, the lights dimmed and Crystal suddenly gains an entirely different (and sexy) face.

With regards to the restaurant, it would be naive to expect a menu of twenty meals. The establishment doesn't have the capacity and a cluttered menu has no place in the modern times (unless you are in a company restaurant, which is expecting a client onslaught). A more modest offering has the advantage of enabling the use of exclusively fresh ingredients. This is exactly Crystal's case. The menu is changed every three months and respects seasonal products. Head chef Lukáš Jelínek, who has experience

# CRYSTAL

from a Michelin awarded French restaurant, brought an international tint to Crystal's menu, where you usually encounter several main courses, three appetizers and a few salads. Crystal restaurant bakes a different fresh bread every day, with dried tomatoes, truffles, nuts or olives and offers a large selection of homemade lemonades. The establishment thus doesn't lack a distinctive restaurant image. If you take your better half out to a romantic dinner, or a friend/business partner to a business lunch, you surely will regret nothing.

Crystal also doesn't disappoint in the field of drinks. Except for the "classical offer" (various types of rums, whiskeys, gins etc), the establishment is dominated by excellent cocktails. Experienced bartenders are able to manage a wide variety of drinks from the well-known to those you seldom encounter elsewhere. Enthusiasts of modern bartending will surely appreciate several molecular cocktails, and attention should be paid to the smoked cocktail called Smoked Cherry Wood.

Not even the seekers of premium alcohol will come short- they can taste the extraordinary cognac Hennessy Paradis Imperial, which is one of the most prized brands in the world.

Given the placement of the establishment, the carefully crafted interior and high degree of services, you will be surprised by the very reasonable prices at Crystal. They are definitely lower than one would expect.

Bar and Restaurant Crystal is true to its name. Its polished, elegant, time-less in all aspects and it will be difficult to take your eyes of it. And, above all, it is a proof that you can still come up with a fresh and affordable establishment in the center of Prague.

# CRYSTAL

BAR & RESTAURANT

V kolkovně 908/7, Prague 1 Phone: +420 607 337 337 www.crystal-restaurant.cz