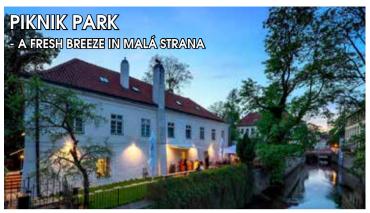

can one enjoy the beauty of the old city and not have to push and shove through the crowds of curious visitors? Without a doubt in Piknik Park.

The recently opened Piknik Park restaurant is located in the heart of Malá Strana, just a few steps from Charles Bridge and Lennon's Wall, right on the banks of Čertovka. Čertovka in Prague is a place that separates Kampa from the rest of Malá Strana. It is an artificially created water channel that was built back in the twelfth century and still astonishes with its beautiful conception. Piknik Park is situated right at Čertovka, so the view is truly unique.

The interior of the enterprise is above reproach. It is a new, completely renovated place, designed with feeling and is quite intimate. The restaurant and garden holds a few dozen people, which I personally see as a great positive. Large businesses give off a much less personal impression, and one often feels like they are in a factory cafeteria.

# PIKNIK PARK

Nosticova 470/8, Prague 1 Phone: +420 601 164 711 info@piknikpark.cz

www.piknikpark.cz

In spite of its location in the heart of Malá Strana, Piknik Park does not have any excessive prices (which also applies to the wines where a whole bottle is priced in the hundreds of crowns). What, on the contrary, Piknik Park has - and it is a real rarity in these parts - is a year-round garden. Something like that is not common in Prague, and it's a tremendous shame. Of course, it is worth visiting the city even in colder weather, and there is no reason to hide from it. In order for the garden to be a year-round garden, it has thermal heaters.