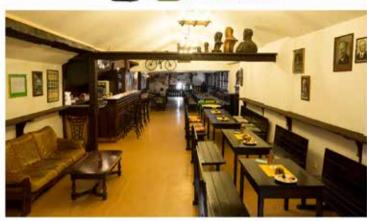

# URBAN Café

#### **URBAN CAFÉ**

URBAN JUNGLE FULL OF SPECIALITY COFFEE
COFFEE. COFFEE. FJORD. THIRD WAVES.
URBAN JUGLE. MIRROR. ROUND. URBAN. URBAN CAFÉ
SPECIALITY COFFEE. ESPRESSO. FILTR. HOMEMADE CAKES. SANDWICHES.

Mo – Fri: 8am -6pm, Sat: 10am – 6pm +420 725 572 679, cafeurban@cafeurban.cz Na Poříčí 1 061/37, 110 00 Praha 1 - Nové Město www.cafeurban.cz