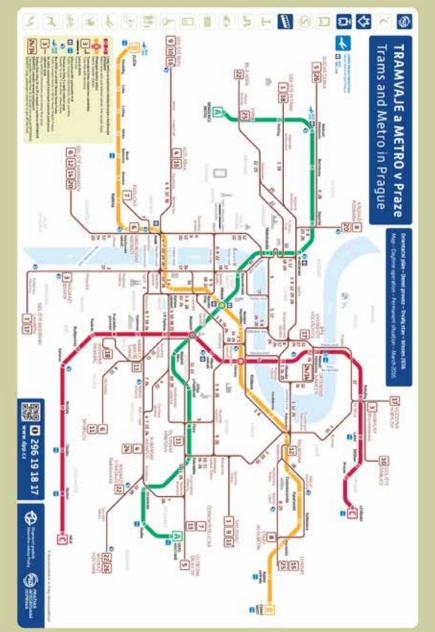

#### 5. SUBWAY

The Prague subway consists of three lines - A (green), B (yellow) and C (red). Subway in Prague is designed so that it gets you to all historically and logistically important locations (or at least near). Subway is clear and many stations recently underwent large renovations.

#### PUBLIC TRANSPORT SYSTEM OF PRAGUE

Prague's public transport system is generally clear, efficient, time accurate and its network covers the whole city. Price 32 CZK for a transfer ticket is very reasonable.

#### FACTS & INFO

Tickets for public transport can be purchased at many vending machines at all metro stations and many tram stops (paid with coins or with a credit card), or in most tobacco shops / kiosks. You can also use the SMS ticket. Send a message on 902 06 and receive a return SMS with a valid ticket.

24 hours ticket: 110 CZK 3-day ticket (72 hours): 310 CZK

#### One-off ticket:

30 min. / 5 stops / Non-transfer tickets: 24 C7K

90 min. / Transfer ticket: 32 CZK

Do not forget to mark the ticket at the first entrance to the subway / boarding the tram or bus. (le. Insert a ticket into one of the yellow boxes and have it printed with date and time)

**SMS ticket -** Send SMS on number 902 06, which ticket you require:

DPT32 - transfer ticket of 90 minutes for 32 C7K

DPT24 – non-transferable ticket of 30 minutes for 24 CZK

DPT110 – one day transfer ticket for CZK 110

DPT310 – a three-day transfer ticket for 310 CZK

More information on Prague's public transport can be found at www.dpp.cz or on free infoline 296 191 817.

32 чешских СТОИМОСТЬ проезда Кроны цена билета очень разумная. Билеты на общественный транспорт приобрести ОНЖОМ BO торговых автоматах на всех станциях метро и на многих трамвайных остановках (всегда оплачивается монетами ), или в большинстве табачных магазинов / киосков. Также можно воспользоваться SMS--билетом. Просто пошлите на номер 902 06 с ценой билета, и вы сразу же получите SMS с действительными билетом.