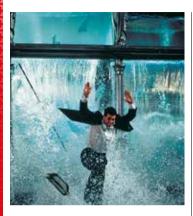

We have to Start with the blockbuster Mission: Impossible from 1996 with Tom Cruise in the lead role. It was the first major Hollywood production that visited Prague and the filmmakers had used a number of gorgeous Prague scenes. The party at the embassy was filmed at the National Museum, the escape from modern glass restaurant (cover photo) on the Old Town Square. In this case, however, keep in mind that the restaurant itself doesn't exist – it was made just for the purpose of filming the movie.