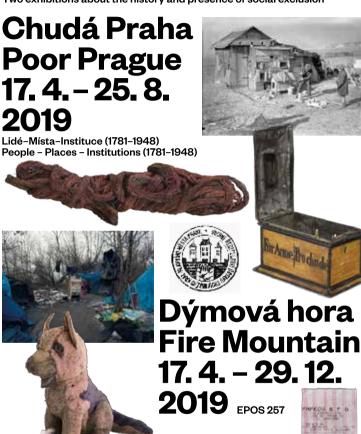

#### Muzeum hlavního města Prahy City of Prague Museum

Dvě výstavy o historii a současnosti sociálního vyloučení Two exhibitions about the history and presence of social exclusion

muzeumprahy.cz

Muzeum hlavního města Prahy / The City of Prague Museum, Na Poříčí 52, Praha 8 / Prague 8 Denně 9–18 kromě pondělí / Daily 9 am–6 pm except Mondays